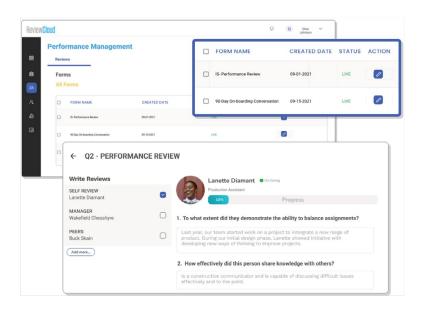

#### Bring employees from disengaged to engaged.

- Learning-centered reviews, conversations, & self-evaluations
- Better goal tracking & accountability
- Automated scheduling & reminders
- Easily transfer results to your HRIS

# Learning-centered, performance growth.

- Knowledgebase & training videos
- Structured communication aligned to your mission
- Transfer training results into TRAKSafety to improve compliance management