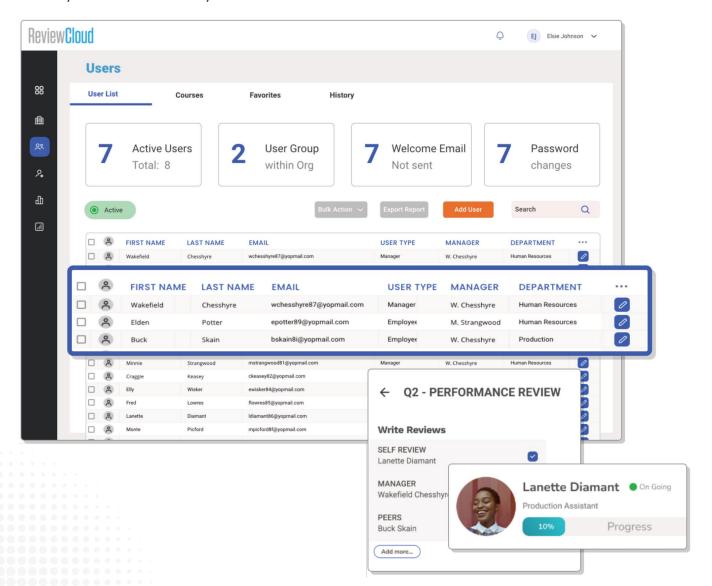

# More feedback, more analytics, more information.

- Real-time dashboard analytics
- Unlimited events & feedback forms
- Easily manage employee profile & history
- Upload previous records for seamless management

# Learning-centered, performance growth.

- Knowledgebase & training videos
- Structured communication aligned to your mission
- Transfer training results into TRAKSafety to improve compliance management