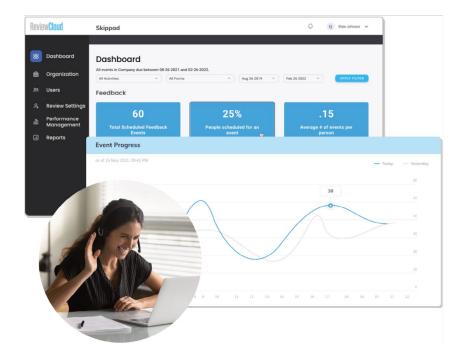

# More feedback, more analytics, more information.

- Real-time dashboard analytics
- Unlimited events & feedback forms
- Easily manage employee profile & history
- Upload previous records for seamless management