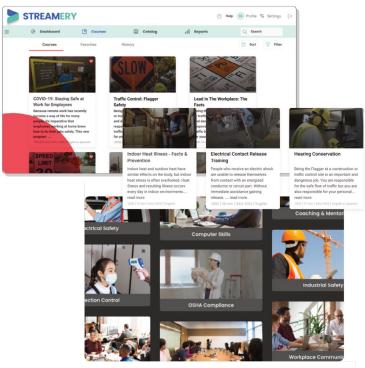

# Instructor, platform, and curriculum friendly

- Select from over 800 training courses built into a search friendly database.
- Access over 2,500 courses when upgrading to TraineryLMS, or utilize our digital licensing option.
- Consistent training content for online and instructor-led courses.