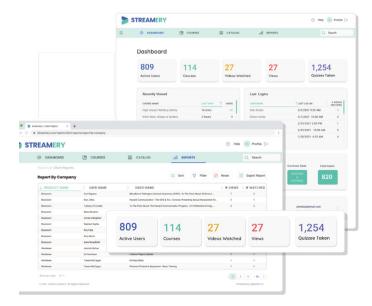

#### Reports with the Data You Need

- Always know the status of viewership & completion.
- Track number of total views per course video.
- Format, view and export reports upon demand.