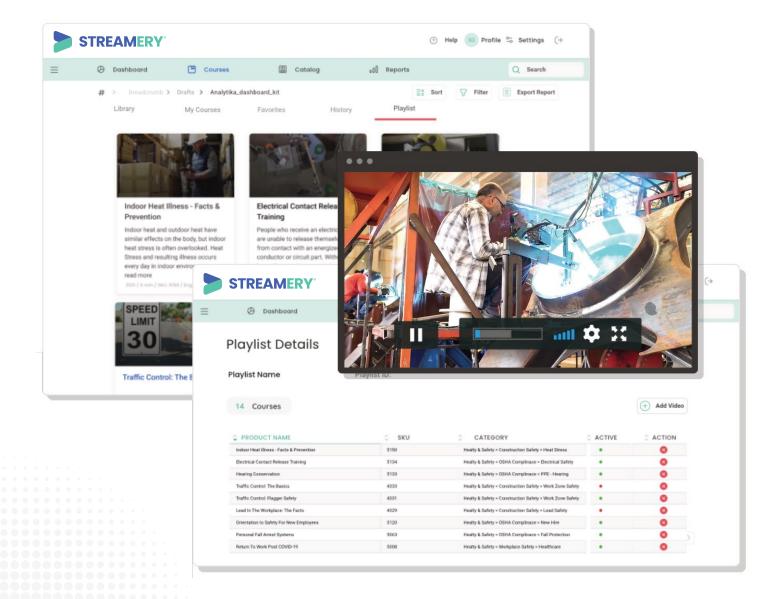

### Manage your workforce training with ease.

#### Administrators can ramp up quickly

- No elaborate setup required to get going.
- Create custom video Playlists with the training courses you select.
- Playlist Tab keeps Users on track.

# Instructor, platform, and curriculum friendly

- Select from over 800 training courses built into a search friendly database.
- Access over 2,500 courses when upgrading to TraineryLMS, or utilize our digital licensing option.
- Consistent training content for online and instructor-led courses.