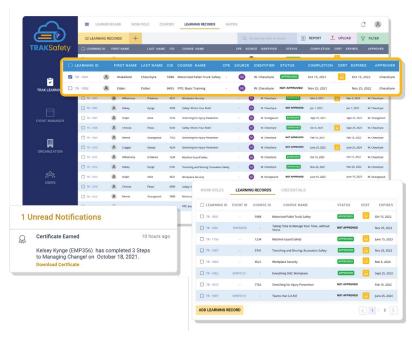

# Integrate EHS compliance management

- Mitigate environmental, health & safety risks and increase workforce efficiency with the integration of TRAKSafety<sup>™</sup>, our compliance management solution.
- Automated API interface easily transfers data.
- Store and maintain critical certificates and license records in one place; accessible with a few clicks from anywhere, any time.